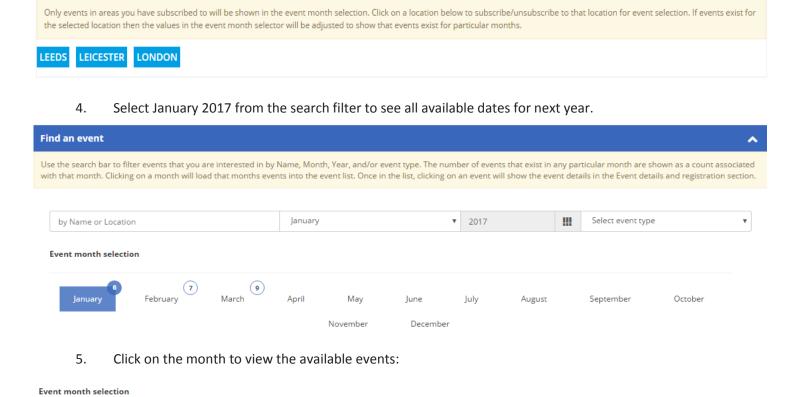

### **Graduate Management Training Scheme**

3. Once you have completed the form, click "continue" to access the assessment events. Click on the locations you are interested in. You can select more than one location to show all events in preferred locations.

**My Locations** 

(23/01/2017)

|                                                           | November       | November December |            |                                         |         |  |
|-----------------------------------------------------------|----------------|-------------------|------------|-----------------------------------------|---------|--|
|                                                           |                |                   |            |                                         |         |  |
|                                                           |                |                   |            |                                         | Event   |  |
|                                                           | Event Location |                   | End date   | Event Summary                           |         |  |
| London NHS Graduate Management Training Scheme Interviews | London Regus   | 23/01/2017        | 23/01/2017 | London NHS Graduate Management Training | Face To |  |

July

August

Scheme Interviews

September

May

Citypoint

6. Click on "Event Details and Registration" and select the date you wish to assess (this should turn the date blue) and click "save".

**Graduate Management Training Scheme** 