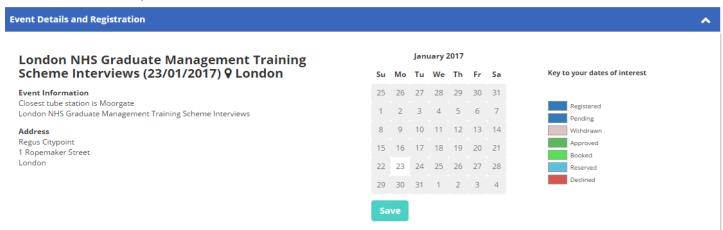

July

August

Scheme Interviews

September

May

Citypoint

6. Click on "Event Details and Registration" and select the date you wish to assess (this should turn the date blue) and click "save".

**Graduate Management Training Scheme** 