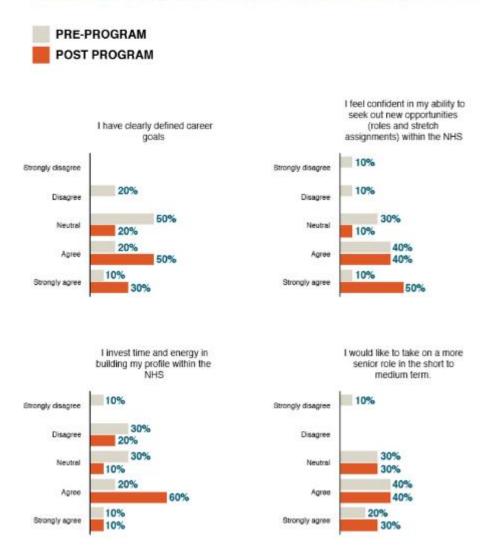

## MOVEMENT

Participants' self-reported movement was measured before and after the Ascend program, using their level of agreement with the following statements.

"Attending Ascend will awaken your potential. You will discover just how skilled, how knowledgeable and how talented you already are - but have not realised it. You will focus on your unique strengths and you will gain amazing insights and practical skills to take you to the next level of leadership. You will discover that you will become more fully yourself. Your energy and enthusiasm for your work will increase and you will find yourself seeking out further leadership opportunities."